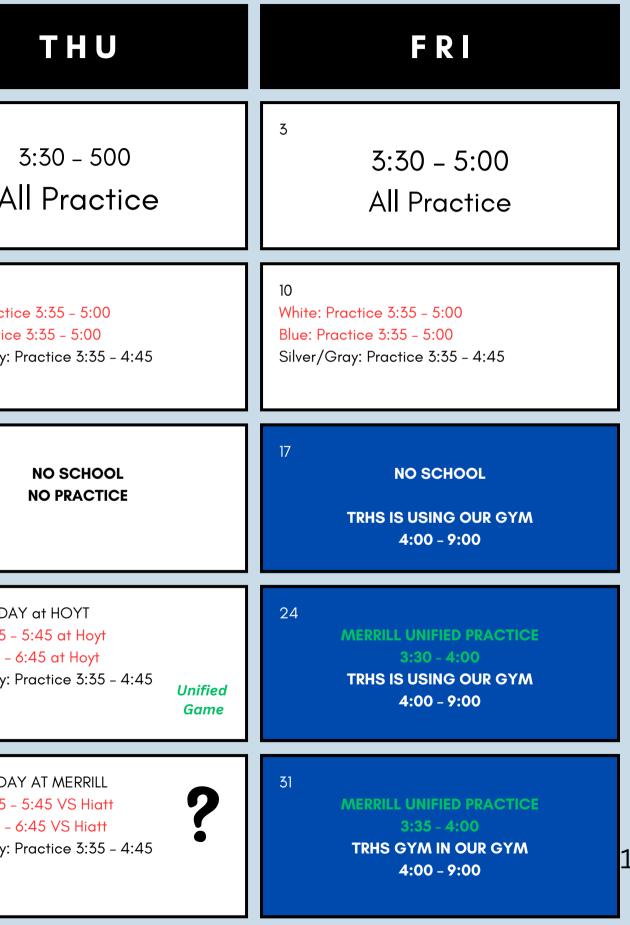

#### Boys Basketball

| MON                                                                                                  | T U E W E D                                                                                                   |                                                                                                      |                                                               |
|------------------------------------------------------------------------------------------------------|---------------------------------------------------------------------------------------------------------------|------------------------------------------------------------------------------------------------------|---------------------------------------------------------------|
|                                                                                                      |                                                                                                               | NO SCHOOL<br>NO PRACTICE                                                                             | 2<br>A                                                        |
| <sup>6</sup><br>3:30 – 500<br>All Practice                                                           | 7<br>White: Practice 3:35 - 5:00<br>Blue: Practice 3:35 - 5:00<br>Silver/Gray: Practice 3:35 - 4:45           | 8<br>White: Practice 3:35 - 5:00<br>Blue: Practice 3:35 - 5:00<br>Silver/Gray: Practice 3:35 - 4:45  | 9<br>White: Practice<br>Blue: Practice<br>Silver/Gray: I      |
| 13<br>White: Practice 3:35 - 5:00<br>Blue: Practice 3:35 - 5:00<br>Silver/Gray: Practice 3:35 - 4:45 | 14<br>White: Practice 3:35 - 5:00<br>Blue: Practice 3:35 - 5:00<br>Silver/Gray: Practice 3:35 - 4:45          | 15<br>White: Practice 3:35 - 5:00<br>Blue: Practice 3:35 - 5:00<br>Silver/Gray: Practice 3:35 - 4:45 | 16                                                            |
| 20<br>NO SCHOOL<br>NO PRACTICE                                                                       | 21<br>White: Practice 3:35 - 5:00<br>Blue: Practice 3:35 - 5:00<br>Silver/Gray: Practice 3:35 - 4:45          | 22<br>White: Practice 3:35 - 5:00<br>Blue: Practice 3:35 - 5:00<br>Silver/Gray: Practice 3:35 - 4:45 | 23 GAME DA<br>White: 4:45 –<br>Blue: 5:45 –<br>Silver/Gray: I |
| 27<br>White: Practice 3:35 - 5:00<br>Blue: Practice 3:35 - 5:00<br>Silver/Gray: Practice 3:35 - 4:45 | 28 GAME DAY AT Merrill<br>White: OFF<br>Blue: OFF<br>Silver: 4:00 v INDIAN HILLS<br>Gray: 5:00 v INDIAN HILLS | 29<br>White: Practice 3:35 - 5:00<br>Blue: Practice 3:35 - 5:00<br>Silver/Gray: Practice 3:35 - 4:45 | 30 GAME DA<br>White: 4:45 -<br>Blue: 5:45 -<br>Silver/Gray: I |